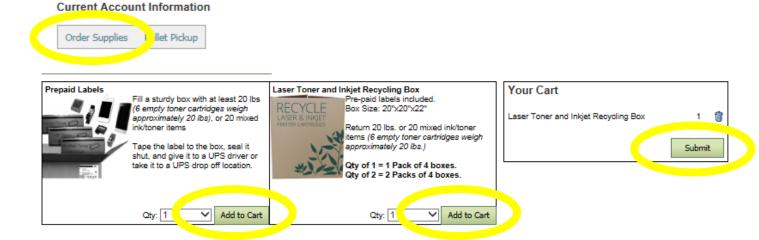

### Three easy steps!

- 1. Create a user profile off the above link.
- 2. Login and click order supplies on your account.

You will have two options. Go **GREEN** and request a box with a prepaid label or go **GREENER** to reuse a current box and just print a prepaid label. Add to your cart and submit to order/print.

#### Account Information

**3.** Boxes will be shipped in 7-10 business days. Labels can be printed on the spot!