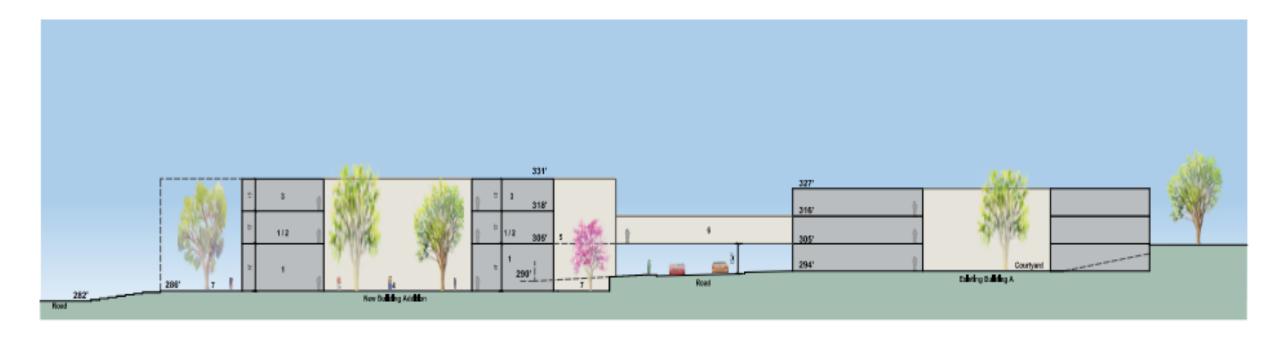

#### Bullding Section

SCALE IN THE

#### PROGRAM SPACES

- 1 Vocational Program
- 2 Allornative HS Program
- 2 Obtact Administrative Office Program
- 4 Interior Courtward
- 5 Reof Garden
- 6 Connecting Bridge
- 7 Outside Instructional Space