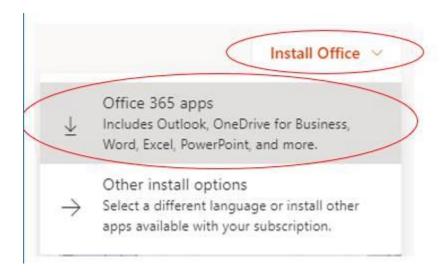

## Click Install Office

## Select Office 365 apps

and follow the on-screen directions.